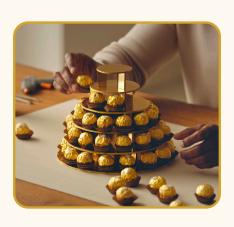

\*check the next page for measures of the different elements of the pyramid.

Spray the structure with gold spray.

Once dry, place Ferrero Rocher pieces on each level.