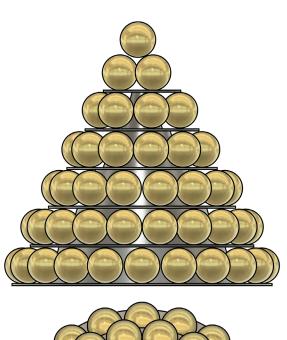

## **Golden Pyramid Centerpiece**

Trace 6 different sized circles onto the styrofoam board and cut them out.\*

Cut the pole to place in between the circles to create different floors.

Glue the sections of pole onto each circle to create the centerpiece structure.

\*check the next page for measures of the different elements of the pyramid.

Spray the structure with gold spray.

Once dry, place Ferrero Rocher pieces on each level.