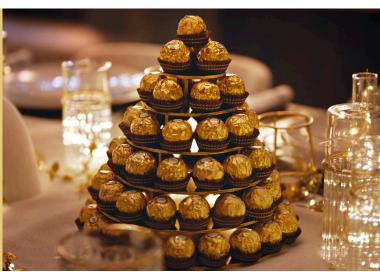

## **Golden Pyramid Centerpiece**

Trace 6 different sized circles onto the styrofoam board and cut them out.\*

Cut the pole to place in between the circles to create different floors.

Glue the sections of pole onto each circle to create the centerpiece structure.

\*check the next page for measures of the different elements of the pyramid.

Spray the structure with gold spray.

Once dry, place Ferrero Rocher pieces on each level.