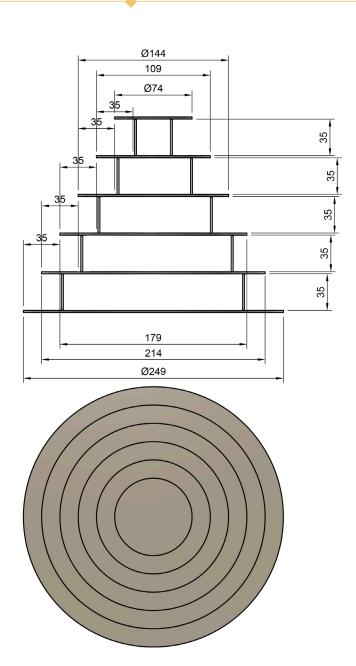

decoration ideas

# ENTERPIECE

level: medium uration: 30 m



# YOU WILL NEED

COMPASS GLUE GUN & GLUE **CUTTER RULER GOLD SPRAY** BLACK STYROFOAM BOARD STYROFOAM POLE

### STEP-BY-STEP TUTORIAL

## **Golden Pyramid Centerpiece**



Trace 6 different sized circles onto the styrofoam board and cut them out.\*

Cut the pole to place in between the circles to create different floors.

Glue the sections of pole onto each circle to create the centerpiece structure.



\*check the next page for measures of the different elements of the pyramid.

Spray the structure with gold spray.

Once dry, place Ferrero Rocher pieces on each level.



# MEASURES FOR THE ELEMENTS OF THE PYRAMID