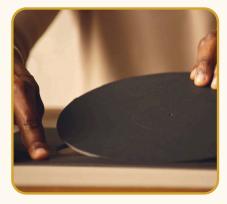

## **Golden Pyramid Centerpiece**

Trace 6 different sized circles onto the styrofoam board and cut them out.\*

Cut the pole to place in between the circles to create different floors.

Glue the sections of pole onto each circle to create the centerpiece structure.