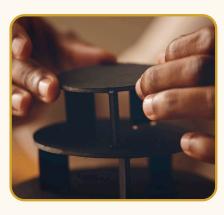

## **Golden Pyramid Centerpiece**

Trace 6 different sized circles onto the styrofoam board and cut them out.\*

Cut the pole to place in between the circles to create different floors.

Glue the sections of pole onto each circle to create the centerpiece structure.