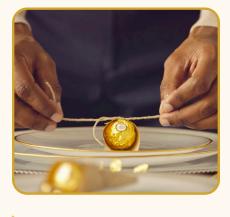

## Laying the table

Assemble the three sizes of plates on top of each other for each place setting, starting with the biggest.

Place a glass at the upper righthand corner of each place setting.

Roll up each napkin and tie each one with a bow. Place each one at the right-side of the outermost knife. Place a knife on the right-hand side of the plates, blade facing in, for each place setting.

Place a fork on the left and a spoon across the top for each place setting.

If you're using multiple knives and forks, position them in order of use, from the outside in.

Put a Ferrero Rocher bouquet on top of each plate.