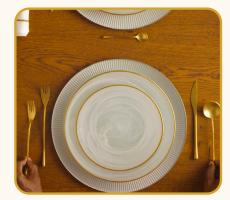

## Laying the table

Assemble the three sizes of plates on top of each other for each place setting, starting with the biggest.

Place a glass at the upper righthand corner of each place setting.

Roll up each napkin and tie each one with a bow. Place each one at the right-side of the outermost knife. Place a knife on the right-hand side of the plates, blade facing in, for each place setting.

Place a fork on the left and a spoon across the top for each place setting.

If you're using multiple knives and forks, position them in order of use, from the outside in.

Put a Ferrero Rocher bouquet on top of each plate.