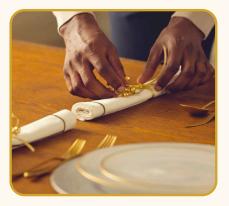

## Laying the table

Assemble the three sizes of plates on top of each other for each place setting, starting with the biggest.

Place a glass at the upper righthand corner of each place setting.

Roll up each napkin and tie each one with a bow. Place each one at the right-side of the outermost knife. Place a knife on the right-hand side of the plates, blade facing in, for each place setting.