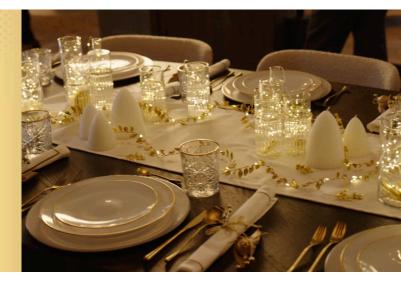

## Laying the table

Assemble the three sizes of plates on top of each other for each place setting, starting with the biggest.

Place a glass at the upper righthand corner of each place setting.

Roll up each napkin and tie each one with a bow. Place each one at the right-side of the outermost knife. Place a knife on the right-hand side of the plates, blade facing in, for each place setting.

Place a fork on the left and a spoon across the top for each place setting.

If you're using multiple knives and forks, position them in order of use, from the outside in.

Put a Ferrero Rocher bouquet on top of each plate.

Fill the glass objects with strings of fairy lights and white pearls.