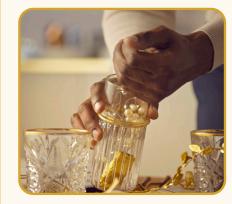

🚖 level: easy 🕒 duration: 20 m



## YOU WILL NEED

GLASS OBJECTS CANDLES FAIRY LIGHTS 3X SIZES OF PLATES GLASSES CUTLERY DECORATIVE STRING CLOTH NAPKINS WHITE PEARLS SMALL DECORATIVE BRANCHES

## **STEP-BY-STEP TUTORIAL**

## Laying the table

Assemble the three sizes of plates on top of each other for each place setting, starting with the biggest.



Place a glass at the upper righthand corner of each place setting.

Roll up each napkin and tie each one with a bow. Place each one at the right-side of the outermost knife. Place a knife on the right-hand side of the plates, blade facing in, for each place setting.

Place a fork on the left and a spoon across the top for each place setting.

If you're using multiple knives and forks, position them in order of use, from the outside in.





Put a Ferrero Rocher bouquet on top of each plate.

Fill the glass objects with strings of fairy lights and white pearls.